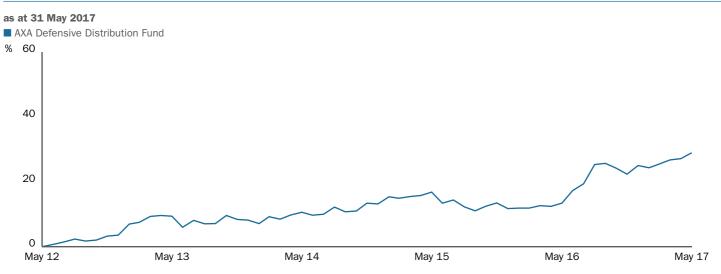

## **Cumulative Fund performance**

Past performance is not a guide to future performance. Source: Lipper as at 31 May 2017. Basis: Mid to Mid, with net income reinvested, net of fees in GBP. Performance is representative of R Acc class.

Past performance is not a guide to future performance. Source: Lipper as at 31 May 2017. Basis: Mid to Mid, with net income reinvested, net of fees in GBP. Performance is representative of R Acc class.