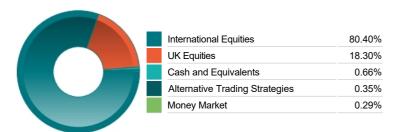

### **Asset Allocation**

### **Equity Sector Breakdown**

| Basic Materials                   |   | 51.03% |
|-----------------------------------|---|--------|
| Energy                            |   | 47.67% |
| Cash and Equivalents              |   | 0.95%  |
| Alternative Trading<br>Strategies | I | 0.35%  |