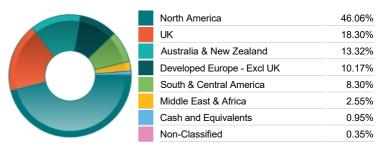

### **Regional Allocation**

### **Top Country Breakdown**

| United States   | 31.73% |
|-----------------|--------|
| United Kingdom  | 18.30% |
| Canada          | 14.33% |
| Australia       | 13.32% |
| Brazil          | 6.67%  |
| Norway          | 4.32%  |
| France          | 4.27%  |
| Other Countries | 7.05%  |