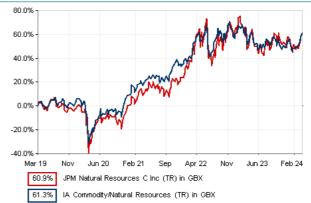

#### **Performance**

### Discrete performance - to last month end

|          | 31/03/19<br>to<br>31/03/20 | 31/03/20<br>to<br>31/03/21 | 31/03/21<br>to<br>31/03/22 | 31/03/22<br>to<br>31/03/23 | 31/03/23<br>to<br>31/03/24 |
|----------|----------------------------|----------------------------|----------------------------|----------------------------|----------------------------|
| Fund     | -29.8%                     | 56.4%                      | 44.6%                      | -1.7%                      | 3.1%                       |
| Sector   | -24.7%                     | 57.3%                      | 32.6%                      | 0.0%                       | 2.7%                       |
| Rank     | 17/26                      | 12/26                      | 11/28                      | 12/28                      | 17/30                      |
| Quartile | 3                          | 2                          | 2                          | 2                          | 3                          |

### **Annualised performance**

|          |                        | Annualised             |                         |  |
|----------|------------------------|------------------------|-------------------------|--|
|          | 3 Years to<br>31/03/24 | 5 Years to<br>31/03/24 | 10 Years to<br>31/03/24 |  |
| Fund     | 13.6%                  | 10.0%                  | 6.0%                    |  |
| Sector   | 10.9%                  | 10.0%                  | 7.0%                    |  |
| Rank     | 9/28                   | 10/26                  | 9/18                    |  |
| Quartile | 2                      | 2                      | 2                       |  |