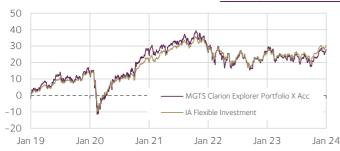

# \*Fund Performance vs. IA Flexible Investment

\* Clarion Explorer R Acc performance used prior to shareclass inception date

| Cumulative Performance as at 31/01/2024 |        |        |        |           |  |  |  |  |
|-----------------------------------------|--------|--------|--------|-----------|--|--|--|--|
|                                         | 1 Year | 3 Year | 5 Year | Inception |  |  |  |  |
| Clarion Explorer<br>Portfolio X Acc     | 1.43   | -0.85  | 25.39  | 139.01    |  |  |  |  |
| IA Flexible<br>Investment               | 3.70   | 8.73   | 29.87  | 108.05    |  |  |  |  |

#### **Fund Information**

**IA Sector** Comparator Launch Date Fund Type

IA Flexible Investment

IA Flexible Investment 07 January 2008 OEIC

The IA (Investment Association) Flexible Investment Sector is used as the comparator. This is considered appropriate for investors to use when comparing performance as the Sub-fund is a member of this sector, which is made up of funds with a similar strategy as defined by the IA. The sector is not constructed as an Index, therefore as funds enter or leave the sector composition can change, but it is considered that the sector remains a useful and relevant comparator for investors to assess performance within a relevant peer group.

All performance in this factsheet is based upon net value X Accumulation units from July 2022, denominated in GBP with dividends reinvested. Yield is calculated using net value X Accumulation units denominated in GBP. All performance data is sourced from Morningstar. 1 Historical IA sector performance figures include funds which may have since closed. <sup>2</sup> IA Sector refers to Investment Association. <sup>3</sup> Yield reflects the trailing 12-month dividend yield. It does not include any initial charge and investors may be subject to tax on their distributions.