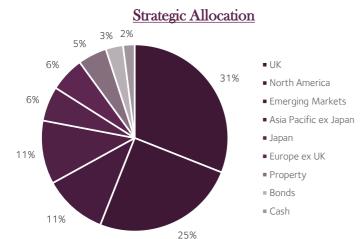

## Portfolio Holdings as at 31/01/2024

| Artemis US Smaller Companies I Acc GBP XTrackers S&P 500 Eql Wgt UCITS ETF IC £ Fidelity Index US P Acc  UK Vanguard FTSE U.K. All Shr Idx UT Acc Legal & General UK MID Cap Index Fund I Class Accumulation UK Equity Income Allianz UK Equity Income Class E Inc Franklin UK Equity Income W Acc Asia Pacific ex Japan Aberdeen Asia Pacific Enhanced Index B Acc Baillie Gifford Pacific B Acc Schroder Institutional Pacific I Acc Schroder Asian Income L GBP Acc Emerging Markets JPM Emerging Markets Inc C Acc BNY Mellon Global Emerging Markets Opportunities Fnd Inst SLI Global Emerging Markets Equity C Acc IP Global Emerging Markets Equity C Acc IP Global Emerging Markets Equity C Acc IP Global Emerging Markets Z Acc Japan iShares Japan Equity Index Fund (UK) D Acc Europe ex UK HSBC European Index Accumulation C Property ARC TIME Social Long Income Feeder Trust Q Net Acc iShares MSCI Target UK Real Estate UCITS ETF GBP Dist Bonds Ishares Overseas Corporate Bond Index Fund UK D Acc                                                                                                                                                                                                                                                                                                                                                                                                                                                                                                                                                                                                                                                                                                                                                                                                                                                                                                                                                                                                                                                                                                        | North America                                              | 25.2% |
|--------------------------------------------------------------------------------------------------------------------------------------------------------------------------------------------------------------------------------------------------------------------------------------------------------------------------------------------------------------------------------------------------------------------------------------------------------------------------------------------------------------------------------------------------------------------------------------------------------------------------------------------------------------------------------------------------------------------------------------------------------------------------------------------------------------------------------------------------------------------------------------------------------------------------------------------------------------------------------------------------------------------------------------------------------------------------------------------------------------------------------------------------------------------------------------------------------------------------------------------------------------------------------------------------------------------------------------------------------------------------------------------------------------------------------------------------------------------------------------------------------------------------------------------------------------------------------------------------------------------------------------------------------------------------------------------------------------------------------------------------------------------------------------------------------------------------------------------------------------------------------------------------------------------------------------------------------------------------------------------------------------------------------------------------------------------------------------------------------------------------------|------------------------------------------------------------|-------|
| Artemis US Smaller Companies I Acc GBP XTrackers S&P 500 Eql Wgt UCITS ETF IC £ Fidelity Index US P Acc  UK Vanguard FTSE U.K. All Shr Idx UT Acc Legal & General UK MID Cap Index Fund I Class Accumulation UK Equity Income Allianz UK Equity Income Class E Inc Franklin UK Equity Income W Acc Asia Pacific ex Japan Aberdeen Asia Pacific Enhanced Index B Acc Baillie Gifford Pacific B Acc Schroder Institutional Pacific I Acc Schroder Asian Income L GBP Acc Emerging Markets JPM Emerging Markets Inc C Acc BNY Mellon Global Emerging Markets Opportunities Fnd Inst SLI Global Emerging Markets Equity C Acc IP Global Emerging Markets Equity C Acc IP Global Emerging Markets Z Acc Japan iShares Japan Equity Index Fund (UK) D Acc Europe ex UK HSBC European Index Accumulation C Property ARC TIME Social Long Income Feeder Trust Q Net Acc iShares MSCI Target UK Real Estate UCITS ETF GBP Dist Bonds Ishares Overseas Corporate Bond Index Fund UK D Acc                                                                                                                                                                                                                                                                                                                                                                                                                                                                                                                                                                                                                                                                                                                                                                                                                                                                                                                                                                                                                                                                                                                                                | Dimensional U.S. Core Equity GBP Acc                       | 6.3%  |
| Fidelity Index US P Acc  UK  Vanguard FTSE U.K. All Shr Idx UT Acc Legal & General UK MID Cap Index Fund I Class Accumulation  UK Equity Income Allianz UK Equity Income Class E Inc Franklin UK Equity Income W Acc  Asia Pacific ex Japan Aberdeen Asia Pacific Enhanced Index B Acc Baillie Gifford Pacific B Acc Schroder Institutional Pacific I Acc Schroder Asian Income L GBP Acc  Emerging Markets JPM Emerging Markets Inc C Acc BNY Mellon Global Emerging Markets Opportunities Fnd Inst SLI Global Emerging Markets Equity C Acc IP Global Emerging Markets Equity C Acc IP Global Emerging Markets Z Acc  Japan iShares Japan Equity Index Fund (UK) D Acc  Europe ex UK HSBC European Index Accumulation C Property ARC TIME Social Long Income Feeder Trust Q Net Acc iShares MSCI Target UK Real Estate UCITS ETF GBP Dist Bonds Ishares Overseas Corporate Bond Index Fund UK D Acc 2.99                                                                                                                                                                                                                                                                                                                                                                                                                                                                                                                                                                                                                                                                                                                                                                                                                                                                                                                                                                                                                                                                                                                                                                                                                     | Artemis US Smaller Companies I Acc GBP                     | 6.3%  |
| UK Vanguard FTSE U.K. All Shr Idx UT Acc Legal & General UK MID Cap Index Fund I Class Accumulation UK Equity Income Allianz UK Equity Income Class E Inc Franklin UK Equity Income W Acc Asia Pacific ex Japan Aberdeen Asia Pacific Enhanced Index B Acc Baillie Gifford Pacific B Acc Schroder Institutional Pacific I Acc Schroder Asian Income L GBP Acc Emerging Markets JPM Emerging Markets Inc C Acc BNY Mellon Global Emerging Markets Opportunities Fnd Inst SLI Global Emerging Markets Equity C Acc IP Global Emerging Markets Z Acc Japan iShares Japan Equity Index Fund (UK) D Acc Europe ex UK HSBC European Index Accumulation C Property ARC TIME Social Long Income Feeder Trust Q Net Acc iShares MSCI Target UK Real Estate UCITS ETF GBP Dist Bonds Ishares Overseas Corporate Bond Index Fund UK D Acc 2.99                                                                                                                                                                                                                                                                                                                                                                                                                                                                                                                                                                                                                                                                                                                                                                                                                                                                                                                                                                                                                                                                                                                                                                                                                                                                                            | XTrackers S&P 500 Eql Wgt UCITS ETF IC £                   | 6.3%  |
| Vanguard FTSE U.K. All Shr Idx UT Acc Legal & General UK MID Cap Index Fund I Class Accumulation  UK Equity Income Allianz UK Equity Income Class E Inc Franklin UK Equity Income W Acc Asia Pacific ex Japan Aberdeen Asia Pacific Enhanced Index B Acc Baillie Gifford Pacific B Acc Schroder Institutional Pacific I Acc Schroder Asian Income L GBP Acc Emerging Markets JPM Emerging Markets Inc C Acc BNY Mellon Global Emerging Markets Opportunities Fnd Inst SLI Global Emerging Markets Equity C Acc IP Global Emerging Markets Z Acc Japan iShares Japan Equity Index Fund (UK) D Acc Europe ex UK HSBC European Index Accumulation C Property ARC TIME Social Long Income Feeder Trust Q Net Acc iShares Overseas Corporate Bond Index Fund UK D Acc 2.99 Ishares Overseas Corporate Bond Index Fund UK D Acc 2.99 Ishares Overseas Corporate Bond Index Fund UK D Acc 2.99 Ishares Overseas Corporate Bond Index Fund UK D Acc 2.99 Ishares Overseas Corporate Bond Index Fund UK D Acc 2.99 Ishares Overseas Corporate Bond Index Fund UK D Acc 2.99 Ishares Overseas Corporate Bond Index Fund UK D Acc 3.50 ISIA Schember Secundation C 3.50 Ishares MSCI Target UK Real Estate UCITS ETF GBP Dist 3.50 Ishares Overseas Corporate Bond Index Fund UK D Acc 3.50 Ishares MSCI Target UK Real Estate UCITS ETF GBP Dist 3.50 Ishares MSCI Target UK Real Estate UCITS ETF GBP Dist 3.50 Ishares MSCI Target UK Real Estate UCITS ETF GBP Dist 3.50 Ishares MSCI Target UK Real Estate UCITS ETF GBP Dist 3.50 Ishares MSCI Target UK Real Estate UCITS ETF GBP Dist 3.50 Ishares Overseas Corporate Bond Index Fund UK D Acc 3.50 Ishares MSCI Target UK Real Estate UCITS ETF GBP Dist 3.50 Ishares MSCI Target UK Real Estate UCITS ETF GBP Dist 3.50 Ishares Overseas Corporate Bond Index Fund UK D Acc 3.50 Ishares MSCI Target UK Real Estate UCITS ETF GBP Dist                                                                                                                                                                                                                                          | Fidelity Index US P Acc                                    | 6.3%  |
| Legal & General UK MID Cap Index Fund I Class Accumulation  UK Equity Income  Allianz UK Equity Income Class E Inc Franklin UK Equity Income W Acc  Asia Pacific ex Japan  Aberdeen Asia Pacific Enhanced Index B Acc Baillie Gifford Pacific B Acc Schroder Institutional Pacific I Acc Schroder Asian Income L GBP Acc  Emerging Markets JPM Emerging Markets Inc C Acc BNY Mellon Global Emerging Markets Opportunities Fnd Inst SLI Global Emerging Mrkt Eq Inc Inst Acc UBS Global Emerging Markets Equity C Acc IP Global Emerging Markets Z Acc  Japan iShares Japan Equity Index Fund (UK) D Acc  Europe ex UK HSBC European Index Accumulation C Property  ARC TIME Social Long Income Feeder Trust Q Net Acc iShares MSCI Target UK Real Estate UCITS ETF GBP Dist  Bonds Ishares Overseas Corporate Bond Index Fund UK D Acc 2.99                                                                                                                                                                                                                                                                                                                                                                                                                                                                                                                                                                                                                                                                                                                                                                                                                                                                                                                                                                                                                                                                                                                                                                                                                                                                                   | UK                                                         | 15.5% |
| UK Equity Income Allianz UK Equity Income Class E Inc Franklin UK Equity Income W Acc Asia Pacific ex Japan Aberdeen Asia Pacific Enhanced Index B Acc Baillie Gifford Pacific B Acc Schroder Institutional Pacific I Acc Schroder Asian Income L GBP Acc Emerging Markets JPM Emerging Markets Inc C Acc BNY Mellon Global Emerging Markets Opportunities Fnd Inst SLI Global Emerging Mrkt Eq Inc Inst Acc UBS Global Emerging Markets Z Acc IP Global Emerging Markets Z Acc Japan iShares Japan Equity Index Fund (UK) D Acc Europe ex UK HSBC European Index Accumulation C Property ARC TIME Social Long Income Feeder Trust Q Net Acc iShares MSCI Target UK Real Estate UCITS ETF GBP Dist Bonds Ishares Overseas Corporate Bond Index Fund UK D Acc 2.99                                                                                                                                                                                                                                                                                                                                                                                                                                                                                                                                                                                                                                                                                                                                                                                                                                                                                                                                                                                                                                                                                                                                                                                                                                                                                                                                                              | Vanguard FTSE U.K. All Shr Idx UT Acc                      | 11.0% |
| Allianz UK Equity Income Class E Inc Franklin UK Equity Income W Acc  Asia Pacific ex Japan Aberdeen Asia Pacific Enhanced Index B Acc Baillie Gifford Pacific B Acc Schroder Institutional Pacific I Acc Schroder Asian Income L GBP Acc Emerging Markets JPM Emerging Markets Inc C Acc BNY Mellon Global Emerging Markets Opportunities Fnd Inst SLI Global Emerging Markets Equity C Acc IP Global Emerging Markets Equity C Acc IP Global Emerging Markets Z Acc Japan iShares Japan Equity Index Fund (UK) D Acc Europe ex UK HSBC European Index Accumulation C Property ARC TIME Social Long Income Feeder Trust Q Net Acc iShares MSCI Target UK Real Estate UCITS ETF GBP Dist Bonds Ishares Overseas Corporate Bond Index Fund UK D Acc 2.99                                                                                                                                                                                                                                                                                                                                                                                                                                                                                                                                                                                                                                                                                                                                                                                                                                                                                                                                                                                                                                                                                                                                                                                                                                                                                                                                                                        | Legal & General UK MID Cap Index Fund I Class Accumulation | 4.5%  |
| Franklin UK Equity Income W Acc  Asia Pacific ex Japan  Aberdeen Asia Pacific Enhanced Index B Acc  Baillie Gifford Pacific B Acc  Schroder Institutional Pacific I Acc  Schroder Asian Income L GBP Acc  Emerging Markets  JPM Emerging Markets Inc C Acc  BNY Mellon Global Emerging Markets Opportunities Fnd Inst  SLI Global Emerging Markets Equity C Acc  IP Global Emerging Markets Z Acc  Japan  iShares Japan Equity Index Fund (UK) D Acc  Europe ex UK  HSBC European Index Accumulation C  Property  ARC TIME Social Long Income Feeder Trust Q Net Acc  iShares MSCI Target UK Real Estate UCITS ETF GBP Dist  Bonds  Ishares Overseas Corporate Bond Index Fund UK D Acc  2.96  11.19  12.11  13.25  13.56  13.57  14.67  15.67  15.67  16.76  17.67  17.67  17.67  17.67  17.67  17.67  17.67  17.67  17.67  17.67  17.67  17.67  17.67  17.67  17.67  17.67  17.67  17.67  17.67  17.67  17.67  17.67  17.67  17.67  17.67  17.67  17.67  17.67  17.67  17.67  17.67  17.67  17.67  17.67  17.67  17.67  17.67  17.67  17.67  17.67  17.67  17.67  17.67  17.67  17.67  17.67  17.67  17.67  17.67  17.67  17.67  17.67  17.67  17.67  17.67  17.67  17.67  17.67  17.67  17.67  17.67  17.67  17.67  17.67  17.67  17.67  17.67  17.67  17.67  17.67  17.67  17.67  17.67  17.67  17.67  17.67  17.67  17.67  17.67  17.67  17.67  17.67  17.67  17.67  17.67  17.67  17.67  17.67  17.67  17.67  17.67  17.67  17.67  17.67  17.67  17.67  17.67  17.67  17.67  17.67  17.67  17.67  17.67  17.67  17.67  17.67  17.67  17.67  17.67  17.67  17.67  17.67  17.67  17.67  17.67  17.67  17.67  17.67  17.67  17.67  17.67  17.67  17.67  17.67  17.67  17.67  17.67  17.67  17.67  17.67  17.67  17.67  17.67  17.67  17.67  17.67  17.67  17.67  17.67  17.67  17.67  17.67  17.67  17.67  17.67  17.67  17.67  17.67  17.67  17.67  17.67  17.67  17.67  17.67  17.67  17.67  17.67  17.67  17.67  17.67  17.67  17.67  17.67  17.67  17.67  17.67  17.67  17.67  17.67  17.67  17.67  17.67  17.67  17.67  17.67  17.67  17.67  17.67  17.67  17.67  17.67  17.67  17.67  17.67  17.67  17.67  17.67  17. | UK Equity Income                                           | 15.5% |
| Franklin UK Equity Income W Acc  Asia Pacific ex Japan  Aberdeen Asia Pacific Enhanced Index B Acc  Baillie Gifford Pacific B Acc  Schroder Institutional Pacific I Acc  Schroder Asian Income L GBP Acc  Emerging Markets  JPM Emerging Markets Inc C Acc  BNY Mellon Global Emerging Markets Opportunities Fnd Inst  SLI Global Emerging Markets Equity C Acc  IP Global Emerging Markets Z Acc  Japan  iShares Japan Equity Index Fund (UK) D Acc  Europe ex UK  HSBC European Index Accumulation C  Property  ARC TIME Social Long Income Feeder Trust Q Net Acc  iShares MSCI Target UK Real Estate UCITS ETF GBP Dist  Bonds  Ishares Overseas Corporate Bond Index Fund UK D Acc  2.96  11.19  12.11  13.25  13.56  13.57  14.67  15.67  15.67  16.76  17.67  17.67  17.67  17.67  17.67  17.67  17.67  17.67  17.67  17.67  17.67  17.67  17.67  17.67  17.67  17.67  17.67  17.67  17.67  17.67  17.67  17.67  17.67  17.67  17.67  17.67  17.67  17.67  17.67  17.67  17.67  17.67  17.67  17.67  17.67  17.67  17.67  17.67  17.67  17.67  17.67  17.67  17.67  17.67  17.67  17.67  17.67  17.67  17.67  17.67  17.67  17.67  17.67  17.67  17.67  17.67  17.67  17.67  17.67  17.67  17.67  17.67  17.67  17.67  17.67  17.67  17.67  17.67  17.67  17.67  17.67  17.67  17.67  17.67  17.67  17.67  17.67  17.67  17.67  17.67  17.67  17.67  17.67  17.67  17.67  17.67  17.67  17.67  17.67  17.67  17.67  17.67  17.67  17.67  17.67  17.67  17.67  17.67  17.67  17.67  17.67  17.67  17.67  17.67  17.67  17.67  17.67  17.67  17.67  17.67  17.67  17.67  17.67  17.67  17.67  17.67  17.67  17.67  17.67  17.67  17.67  17.67  17.67  17.67  17.67  17.67  17.67  17.67  17.67  17.67  17.67  17.67  17.67  17.67  17.67  17.67  17.67  17.67  17.67  17.67  17.67  17.67  17.67  17.67  17.67  17.67  17.67  17.67  17.67  17.67  17.67  17.67  17.67  17.67  17.67  17.67  17.67  17.67  17.67  17.67  17.67  17.67  17.67  17.67  17.67  17.67  17.67  17.67  17.67  17.67  17.67  17.67  17.67  17.67  17.67  17.67  17.67  17.67  17.67  17.67  17.67  17.67  17.67  17.67  17.67  17.67  17.67  17. | Allianz UK Equity Income Class E Inc                       | 7.9%  |
| Asia Pacific ex Japan Aberdeen Asia Pacific Enhanced Index B Acc Baillie Gifford Pacific B Acc Schroder Institutional Pacific I Acc Schroder Asian Income L GBP Acc Emerging Markets JPM Emerging Markets Inc C Acc BNY Mellon Global Emerging Markets Opportunities Fnd Inst SLI Global Emerging Mrkt Eq Inc Inst Acc UBS Global Emerging Markets Equity C Acc IP Global Emerging Markets Z Acc Japan iShares Japan Equity Index Fund (UK) D Acc Europe ex UK HSBC European Index Accumulation C Property ARC TIME Social Long Income Feeder Trust Q Net Acc iShares MSCI Target UK Real Estate UCITS ETF GBP Dist Bonds Ishares Overseas Corporate Bond Index Fund UK D Acc 2.99                                                                                                                                                                                                                                                                                                                                                                                                                                                                                                                                                                                                                                                                                                                                                                                                                                                                                                                                                                                                                                                                                                                                                                                                                                                                                                                                                                                                                                             |                                                            | 7.6%  |
| Baillie Gifford Pacific B Acc Schroder Institutional Pacific I Acc Schroder Asian Income L GBP Acc Emerging Markets JPM Emerging Markets Inc C Acc BNY Mellon Global Emerging Markets Opportunities Fnd Inst SLI Global Emerging Mrkt Eq Inc Inst Acc UBS Global Emerging Markets Equity C Acc IP Global Emerging Markets Z Acc Japan iShares Japan Equity Index Fund (UK) D Acc Europe ex UK HSBC European Index Accumulation C Property ARC TIME Social Long Income Feeder Trust Q Net Acc iShares MSCI Target UK Real Estate UCITS ETF GBP Dist Bonds Ishares Overseas Corporate Bond Index Fund UK D Acc 2.29                                                                                                                                                                                                                                                                                                                                                                                                                                                                                                                                                                                                                                                                                                                                                                                                                                                                                                                                                                                                                                                                                                                                                                                                                                                                                                                                                                                                                                                                                                              |                                                            | 11.1% |
| Schroder Institutional Pacific I Acc Schroder Asian Income L GBP Acc  Emerging Markets JPM Emerging Markets Inc C Acc BNY Mellon Global Emerging Markets Opportunities Fnd Inst SLI Global Emerging Mrkt Eq Inc Inst Acc UBS Global Emerging Markets Equity C Acc IP Global Emerging Markets Z Acc IP Global Emerging Markets Z Acc Japan iShares Japan Equity Index Fund (UK) D Acc  Europe ex UK HSBC European Index Accumulation C  Property ARC TIME Social Long Income Feeder Trust Q Net Acc iShares MSCI Target UK Real Estate UCITS ETF GBP Dist Bonds Ishares Overseas Corporate Bond Index Fund UK D Acc 2.00 2.21 2.22 2.24 2.24 2.24 2.25 2.26 2.27 2.27 2.27 2.27 2.29 2.20 2.20 2.20 2.20 2.20 2.20 2.20                                                                                                                                                                                                                                                                                                                                                                                                                                                                                                                                                                                                                                                                                                                                                                                                                                                                                                                                                                                                                                                                                                                                                                                                                                                                                                                                                                                                         | Aberdeen Asia Pacific Enhanced Index B Acc                 | 3.5%  |
| Schroder Asian Income L GBP Acc  Emerging Markets  JPM Emerging Markets Inc C Acc  BNY Mellon Global Emerging Markets Opportunities Fnd Inst  SLI Global Emerging Mrkt Eq Inc Inst Acc  UBS Global Emerging Markets Equity C Acc  IP Global Emerging Markets Z Acc  Japan  iShares Japan Equity Index Fund (UK) D Acc  Europe ex UK  HSBC European Index Accumulation C  Property  ARC TIME Social Long Income Feeder Trust Q Net Acc  iShares MSCI Target UK Real Estate UCITS ETF GBP Dist  Bonds  Ishares Overseas Corporate Bond Index Fund UK D Acc  2.0°                                                                                                                                                                                                                                                                                                                                                                                                                                                                                                                                                                                                                                                                                                                                                                                                                                                                                                                                                                                                                                                                                                                                                                                                                                                                                                                                                                                                                                                                                                                                                                 | Baillie Gifford Pacific B Acc                              | 3.4%  |
| Emerging Markets  JPM Emerging Markets Inc C Acc  BNY Mellon Global Emerging Markets Opportunities Fnd Inst  SLI Global Emerging Mrkt Eq Inc Inst Acc  UBS Global Emerging Markets Equity C Acc  IP Global Emerging Markets Z Acc  Japan  iShares Japan Equity Index Fund (UK) D Acc  Europe ex UK  HSBC European Index Accumulation C  Property  ARC TIME Social Long Income Feeder Trust Q Net Acc  iShares MSCI Target UK Real Estate UCITS ETF GBP Dist  Bonds  Ishares Overseas Corporate Bond Index Fund UK D Acc  2.49  2.49  2.49  2.49  2.49  2.50  2.50  2.50  2.50  2.50  2.50  2.50  2.50  2.50  2.50  2.50  2.50  2.50  2.50  2.50  2.50  2.50  2.50  2.50  2.50  2.50  2.50  2.50  2.50  2.50                                                                                                                                                                                                                                                                                                                                                                                                                                                                                                                                                                                                                                                                                                                                                                                                                                                                                                                                                                                                                                                                                                                                                                                                                                                                                                                                                                                                                    | Schroder Institutional Pacific I Acc                       | 2.2%  |
| JPM Emerging Markets Inc C Acc  BNY Mellon Global Emerging Markets Opportunities Fnd Inst  SLI Global Emerging Mrkt Eq Inc Inst Acc  UBS Global Emerging Markets Equity C Acc  IP Global Emerging Markets Z Acc  Japan  iShares Japan Equity Index Fund (UK) D Acc  Europe ex UK  HSBC European Index Accumulation C  Property  ARC TIME Social Long Income Feeder Trust Q Net Acc  iShares MSCI Target UK Real Estate UCITS ETF GBP Dist  Bonds  Ishares Overseas Corporate Bond Index Fund UK D Acc  2.49  2.49  2.49  2.49  2.49  2.49  2.49  2.49  2.49  2.49  2.50  2.50  2.50  2.50  2.50  2.50  2.50  2.50  2.50  2.50  2.50  2.50  2.50  2.50  2.50  2.50  2.50  2.50  2.50  2.50  2.50  2.50  2.50                                                                                                                                                                                                                                                                                                                                                                                                                                                                                                                                                                                                                                                                                                                                                                                                                                                                                                                                                                                                                                                                                                                                                                                                                                                                                                                                                                                                                    | Schroder Asian Income L GBP Acc                            | 2.0%  |
| BNY Mellon Global Emerging Markets Opportunities Fnd Inst SLI Global Emerging Mrkt Eq Inc Inst Acc UBS Global Emerging Markets Equity C Acc IP Global Emerging Markets Z Acc IP Global Emerging Markets Z Acc Japan iShares Japan Equity Index Fund (UK) D Acc Europe ex UK HSBC European Index Accumulation C Property ARC TIME Social Long Income Feeder Trust Q Net Acc iShares MSCI Target UK Real Estate UCITS ETF GBP Dist Bonds Ishares Overseas Corporate Bond Index Fund UK D Acc 2.99                                                                                                                                                                                                                                                                                                                                                                                                                                                                                                                                                                                                                                                                                                                                                                                                                                                                                                                                                                                                                                                                                                                                                                                                                                                                                                                                                                                                                                                                                                                                                                                                                                | Emerging Markets                                           | 10.8% |
| SLI Global Emerging Mrkt Eq Inc Inst Acc UBS Global Emerging Markets Equity C Acc IP Global Emerging Markets Z Acc IP Global Emerging Markets Equity C Acc IP Global Emerging Markets Equity C Acc IP Global Emerging Markets Equity C Acc IP Global Emerging Mrkt Eq Inc Inst Acc IP Global Emerging Markets Equity C Acc IP Global Emerging Markets I Acc IP Global Emerging Mar | JPM Emerging Markets Inc C Acc                             | 2.4%  |
| UBS Global Emerging Markets Equity C Acc  IP Global Emerging Markets Z Acc  Japan  iShares Japan Equity Index Fund (UK) D Acc  Europe ex UK  HSBC European Index Accumulation C  Property  ARC TIME Social Long Income Feeder Trust Q Net Acc iShares MSCI Target UK Real Estate UCITS ETF GBP Dist  Bonds Ishares Overseas Corporate Bond Index Fund UK D Acc  1.99  2.99  2.99  2.99  3.99  3.99  3.99  3.99  3.99  3.99  3.99  3.99  3.99  3.99  3.99  3.99  3.99  3.99  3.99  3.99  3.99  3.99  3.99  3.99  3.99  3.99  3.99  3.99  3.99  3.99  3.99  3.99  3.99  3.99  3.99  3.99  3.99  3.99  3.99  3.99  3.99  3.99  3.99  3.99  3.99  3.99  3.99  3.99  3.99  3.99  3.99  3.99  3.99  3.99  3.99  3.99  3.99  3.99  3.99                                                                                                                                                                                                                                                                                                                                                                                                                                                                                                                                                                                                                                                                                                                                                                                                                                                                                                                                                                                                                                                                                                                                                                                                                                                                                                                                                                                               | BNY Mellon Global Emerging Markets Opportunities Fnd Inst  | 2.4%  |
| IP Global Emerging Markets Z Acc 1.9  Japan 5.89 iShares Japan Equity Index Fund (UK) D Acc 5.89 Europe ex UK 5.89 HSBC European Index Accumulation C 5.89 Property 4.89 ARC TIME Social Long Income Feeder Trust Q Net Acc iShares MSCI Target UK Real Estate UCITS ETF GBP Dist 2.09 Bonds 2.99 Ishares Overseas Corporate Bond Index Fund UK D Acc 2.99                                                                                                                                                                                                                                                                                                                                                                                                                                                                                                                                                                                                                                                                                                                                                                                                                                                                                                                                                                                                                                                                                                                                                                                                                                                                                                                                                                                                                                                                                                                                                                                                                                                                                                                                                                     | SLI Global Emerging Mrkt Eq Inc Inst Acc                   | 2.2%  |
| Japan iShares Japan Equity Index Fund (UK) D Acc Europe ex UK HSBC European Index Accumulation C Froperty ARC TIME Social Long Income Feeder Trust Q Net Acc iShares MSCI Target UK Real Estate UCITS ETF GBP Dist Bonds Ishares Overseas Corporate Bond Index Fund UK D Acc 2.99                                                                                                                                                                                                                                                                                                                                                                                                                                                                                                                                                                                                                                                                                                                                                                                                                                                                                                                                                                                                                                                                                                                                                                                                                                                                                                                                                                                                                                                                                                                                                                                                                                                                                                                                                                                                                                              | UBS Global Emerging Markets Equity C Acc                   | 1.9%  |
| iShares Japan Equity Index Fund (UK) D Acc  Europe ex UK  HSBC European Index Accumulation C  Property  ARC TIME Social Long Income Feeder Trust Q Net Acc iShares MSCI Target UK Real Estate UCITS ETF GBP Dist  Bonds Ishares Overseas Corporate Bond Index Fund UK D Acc 2.99                                                                                                                                                                                                                                                                                                                                                                                                                                                                                                                                                                                                                                                                                                                                                                                                                                                                                                                                                                                                                                                                                                                                                                                                                                                                                                                                                                                                                                                                                                                                                                                                                                                                                                                                                                                                                                               | IP Global Emerging Markets Z Acc                           | 1.9%  |
| Europe ex UK  HSBC European Index Accumulation C  Property  ARC TIME Social Long Income Feeder Trust Q Net Acc iShares MSCI Target UK Real Estate UCITS ETF GBP Dist  Bonds Ishares Overseas Corporate Bond Index Fund UK D Acc 2.99                                                                                                                                                                                                                                                                                                                                                                                                                                                                                                                                                                                                                                                                                                                                                                                                                                                                                                                                                                                                                                                                                                                                                                                                                                                                                                                                                                                                                                                                                                                                                                                                                                                                                                                                                                                                                                                                                           | Japan                                                      | 5.8%  |
| HSBC European Index Accumulation C 5.8'  Property 4.89  ARC TIME Social Long Income Feeder Trust Q Net Acc 2.9' iShares MSCI Target UK Real Estate UCITS ETF GBP Dist 2.0'  Bonds 2.99 Ishares Overseas Corporate Bond Index Fund UK D Acc 2.99                                                                                                                                                                                                                                                                                                                                                                                                                                                                                                                                                                                                                                                                                                                                                                                                                                                                                                                                                                                                                                                                                                                                                                                                                                                                                                                                                                                                                                                                                                                                                                                                                                                                                                                                                                                                                                                                                | iShares Japan Equity Index Fund (UK) D Acc                 | 5.8%  |
| Property ARC TIME Social Long Income Feeder Trust Q Net Acc iShares MSCI Target UK Real Estate UCITS ETF GBP Dist 2.09 Bonds Ishares Overseas Corporate Bond Index Fund UK D Acc 2.99                                                                                                                                                                                                                                                                                                                                                                                                                                                                                                                                                                                                                                                                                                                                                                                                                                                                                                                                                                                                                                                                                                                                                                                                                                                                                                                                                                                                                                                                                                                                                                                                                                                                                                                                                                                                                                                                                                                                          | Europe ex UK                                               | 5.8%  |
| ARC TIME Social Long Income Feeder Trust Q Net Acc iShares MSCI Target UK Real Estate UCITS ETF GBP Dist  2.0' Bonds Ishares Overseas Corporate Bond Index Fund UK D Acc 2.9'                                                                                                                                                                                                                                                                                                                                                                                                                                                                                                                                                                                                                                                                                                                                                                                                                                                                                                                                                                                                                                                                                                                                                                                                                                                                                                                                                                                                                                                                                                                                                                                                                                                                                                                                                                                                                                                                                                                                                  | HSBC European Index Accumulation C                         | 5.8%  |
| iShares MSCI Target UK Real Estate UCITS ETF GBP Dist 2.0'  Bonds 2.9' Ishares Overseas Corporate Bond Index Fund UK D Acc 2.9'                                                                                                                                                                                                                                                                                                                                                                                                                                                                                                                                                                                                                                                                                                                                                                                                                                                                                                                                                                                                                                                                                                                                                                                                                                                                                                                                                                                                                                                                                                                                                                                                                                                                                                                                                                                                                                                                                                                                                                                                | Property                                                   | 4.8%  |
| Bonds 2.99 Ishares Overseas Corporate Bond Index Fund UK D Acc 2.99                                                                                                                                                                                                                                                                                                                                                                                                                                                                                                                                                                                                                                                                                                                                                                                                                                                                                                                                                                                                                                                                                                                                                                                                                                                                                                                                                                                                                                                                                                                                                                                                                                                                                                                                                                                                                                                                                                                                                                                                                                                            | ARC TIME Social Long Income Feeder Trust Q Net Acc         | 2.9%  |
| Ishares Overseas Corporate Bond Index Fund UK D Acc 2.9                                                                                                                                                                                                                                                                                                                                                                                                                                                                                                                                                                                                                                                                                                                                                                                                                                                                                                                                                                                                                                                                                                                                                                                                                                                                                                                                                                                                                                                                                                                                                                                                                                                                                                                                                                                                                                                                                                                                                                                                                                                                        | iShares MSCI Target UK Real Estate UCITS ETF GBP Dist      | 2.0%  |
|                                                                                                                                                                                                                                                                                                                                                                                                                                                                                                                                                                                                                                                                                                                                                                                                                                                                                                                                                                                                                                                                                                                                                                                                                                                                                                                                                                                                                                                                                                                                                                                                                                                                                                                                                                                                                                                                                                                                                                                                                                                                                                                                | Bonds                                                      | 2.9%  |
| Cash 2.59                                                                                                                                                                                                                                                                                                                                                                                                                                                                                                                                                                                                                                                                                                                                                                                                                                                                                                                                                                                                                                                                                                                                                                                                                                                                                                                                                                                                                                                                                                                                                                                                                                                                                                                                                                                                                                                                                                                                                                                                                                                                                                                      | Ishares Overseas Corporate Bond Index Fund UK D Acc        | 2.9%  |
|                                                                                                                                                                                                                                                                                                                                                                                                                                                                                                                                                                                                                                                                                                                                                                                                                                                                                                                                                                                                                                                                                                                                                                                                                                                                                                                                                                                                                                                                                                                                                                                                                                                                                                                                                                                                                                                                                                                                                                                                                                                                                                                                | Cash                                                       | 2.5%  |
| GBP Cash 2.5                                                                                                                                                                                                                                                                                                                                                                                                                                                                                                                                                                                                                                                                                                                                                                                                                                                                                                                                                                                                                                                                                                                                                                                                                                                                                                                                                                                                                                                                                                                                                                                                                                                                                                                                                                                                                                                                                                                                                                                                                                                                                                                   | GBP Cash                                                   | 2.5%  |