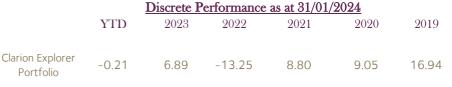

# \*Fund Performance vs. IA Flexible Investment

\* Clarion Explorer R Acc performance used prior to shareclass inception date

| Cumulative Performance as at 31/01/2024 |        |        |        |           |  |  |  |  |
|-----------------------------------------|--------|--------|--------|-----------|--|--|--|--|
|                                         | 1 Year | 3 Year | 5 Year | Inception |  |  |  |  |
| Clarion Explorer<br>Portfolio X Acc     | 1.43   | -0.85  | 25.39  | 139.01    |  |  |  |  |
| IA Flexible<br>Investment               | 3.70   | 8.73   | 29.87  | 108.05    |  |  |  |  |