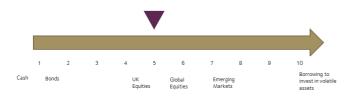

### Risk Profile

Each of the MGTS Clarion Portfolios has a different risk rating and recommended timescale for investment. Each portfolio has been assessed using the Dynamic Planner risk profile analysis tool.