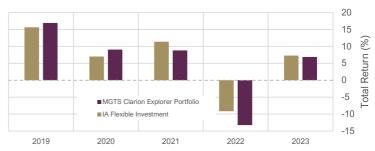

# \*Fund Performance vs. IA Flexible Investment

\* Clarion Explorer R Acc performance used prior to shareclass inception date

| Cumulative Performance as at 31/01/2024 |        |        |        |           |  |  |  |  |
|-----------------------------------------|--------|--------|--------|-----------|--|--|--|--|
|                                         | 1 Year | 3 Year | 5 Year | Inception |  |  |  |  |
| Clarion Explorer<br>Portfolio X Acc     | 1.43   | -0.85  | 25.39  | 139.01    |  |  |  |  |
| IA Flexible<br>Investment               | 3.70   | 8.73   | 29.87  | 108.05    |  |  |  |  |

#### **Fund Information**

**IA Sector** Comparator Launch Date Fund Type

IA Flexible Investment

IA Flexible Investment 07 January 2008 OEIC

The IA (Investment Association) Flexible Investment Sector is used as the comparator. This is considered appropriate for investors to use when comparing performance as the Sub-fund is a member of this sector, which is made up of funds with a similar strategy as defined by the IA. The sector is not constructed as an Index, therefore as funds enter or leave the sector composition can change, but it is considered that the sector remains a useful and relevant comparator for investors to assess performance within a relevant peer group.