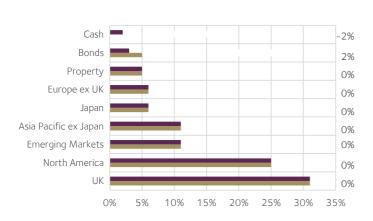

Fact Sheet February 2024

## **Fund Objective**

The objective of the Sub-fund is to provide capital growth over 6 years (investors should also consider this to be the minimum recommended holding period).

The minimum period does not provide any guarantee that this objective will be achieved and investors should be aware that capital and the income distributed are at risk and there is no guarantee that the objective will be achieved.



## **Tactical Allocation**

■ Explorer Strategic ■ Explorer Tactical



### Risk Profile

Each of the MGTS Clarion Portfolios has a different risk rating and recommended timescale for investment. Each portfolio has been assessed using the Dynamic Planner risk profile analysis tool.



All data is reflected as at 31 January 2024 unless otherwise stated.

#### Market Commentary

Throughout the year, global financial markets have navigated a complex landscape marked by a combination of economic recovery, inflation concerns and policy shifts.

Equity markets have displayed resilience, recovering from pandemic-induced lows that have been driven by robust corporate earnings. Whilst fixed income markets are poised for continued volatility as the trajectory of interest rates remains a focal point. The unwinding of pandemic-era monetary support may continue to influe