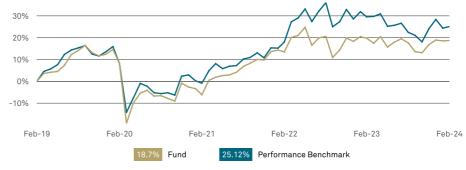

## **5 YEAR CUMULATIVE PERFORMANCE (%)**

## PERFORMANCE SUMMARY (%)

|          |                                         |                                                                                              |                                                                                                                                                                                                                                                                              |                                                                                                                                                                                                                                                                                                                                                                                | Annualised                                                                                                                                                                                                                                                                                                                                                                                                                                                                                                                                                  |                                                                                                                                                                                                                                                                                                                                                                                                                                                                                                                                                                                                                                                                                                                                                                                     |  |  |
|----------|-----------------------------------------|----------------------------------------------------------------------------------------------|------------------------------------------------------------------------------------------------------------------------------------------------------------------------------------------------------------------------------------------------------------------------------|--------------------------------------------------------------------------------------------------------------------------------------------------------------------------------------------------------------------------------------------------------------------------------------------------------------------------------------------------------------------------------|-------------------------------------------------------------------------------------------------------------------------------------------------------------------------------------------------------------------------------------------------------------------------------------------------------------------------------------------------------------------------------------------------------------------------------------------------------------------------------------------------------------------------------------------------------------|-------------------------------------------------------------------------------------------------------------------------------------------------------------------------------------------------------------------------------------------------------------------------------------------------------------------------------------------------------------------------------------------------------------------------------------------------------------------------------------------------------------------------------------------------------------------------------------------------------------------------------------------------------------------------------------------------------------------------------------------------------------------------------------|--|--|
| 1M       | 3M                                      | YTD                                                                                          | 1YR                                                                                                                                                                                                                                                                          | 2YR                                                                                                                                                                                                                                                                                                                                                                            | 3YR                                                                                                                                                                                                                                                                                                                                                                                                                                                                                                                                                         | 5YR                                                                                                                                                                                                                                                                                                                                                                                                                                                                                                                                                                                                                                                                                                                                                                                 |  |  |
| 0.14     | 1.67                                    | -0.19                                                                                        | -0.86                                                                                                                                                                                                                                                                        | 2.27                                                                                                                                                                                                                                                                                                                                                                           | 8.14                                                                                                                                                                                                                                                                                                                                                                                                                                                                                                                                                        | 3.48                                                                                                                                                                                                                                                                                                                                                                                                                                                                                                                                                                                                                                                                                                                                                                                |  |  |
| 0.60     | 0.84                                    | -2.51                                                                                        | -3.41                                                                                                                                                                                                                                                                        | 2.96                                                                                                                                                                                                                                                                                                                                                                           | 8.06                                                                                                                                                                                                                                                                                                                                                                                                                                                                                                                                                        | 4.58                                                                                                                                                                                                                                                                                                                                                                                                                                                                                                                                                                                                                                                                                                                                                                                |  |  |
| 32       | 32                                      | 32                                                                                           | 31                                                                                                                                                                                                                                                                           | 28                                                                                                                                                                                                                                                                                                                                                                             | 25                                                                                                                                                                                                                                                                                                                                                                                                                                                                                                                                                          | 21                                                                                                                                                                                                                                                                                                                                                                                                                                                                                                                                                                                                                                                                                                                                                                                  |  |  |
| 2        | 1                                       | 1                                                                                            | 1                                                                                                                                                                                                                                                                            | 2                                                                                                                                                                                                                                                                                                                                                                              | 2                                                                                                                                                                                                                                                                                                                                                                                                                                                                                                                                                           | 4                                                                                                                                                                                                                                                                                                                                                                                                                                                                                                                                                                                                                                                                                                                                                                                   |  |  |
| 2        | 019                                     | 2020                                                                                         | 2021                                                                                                                                                                                                                                                                         |                                                                                                                                                                                                                                                                                                                                                                                | 2022                                                                                                                                                                                                                                                                                                                                                                                                                                                                                                                                                        | 2023                                                                                                                                                                                                                                                                                                                                                                                                                                                                                                                                                                                                                                                                                                                                                                                |  |  |
| 1        | 5.53                                    | -13.35                                                                                       | 16.65                                                                                                                                                                                                                                                                        |                                                                                                                                                                                                                                                                                                                                                                                | 4.18                                                                                                                                                                                                                                                                                                                                                                                                                                                                                                                                                        | 0.48                                                                                                                                                                                                                                                                                                                                                                                                                                                                                                                                                                                                                                                                                                                                                                                |  |  |
| 2        | 0.90                                    | -9.38                                                                                        | 12.06                                                                                                                                                                                                                                                                        |                                                                                                                                                                                                                                                                                                                                                                                | 11.49                                                                                                                                                                                                                                                                                                                                                                                                                                                                                                                                                       | -0.18                                                                                                                                                                                                                                                                                                                                                                                                                                                                                                                                                                                                                                                                                                                                                                               |  |  |
| 21.53    |                                         | -1.99                                                                                        | 11.71                                                                                                                                                                                                                                                                        |                                                                                                                                                                                                                                                                                                                                                                                | 1.87                                                                                                                                                                                                                                                                                                                                                                                                                                                                                                                                                        | -3.94                                                                                                                                                                                                                                                                                                                                                                                                                                                                                                                                                                                                                                                                                                                                                                               |  |  |
| O LAST Q | JARTER I                                | END (%)                                                                                      |                                                                                                                                                                                                                                                                              |                                                                                                                                                                                                                                                                                                                                                                                |                                                                                                                                                                                                                                                                                                                                                                                                                                                                                                                                                             |                                                                                                                                                                                                                                                                                                                                                                                                                                                                                                                                                                                                                                                                                                                                                                                     |  |  |
| Dec      | 2018                                    | Dec 2019                                                                                     | Dec 202                                                                                                                                                                                                                                                                      | 20 D                                                                                                                                                                                                                                                                                                                                                                           | ec 2021                                                                                                                                                                                                                                                                                                                                                                                                                                                                                                                                                     | Dec 2022                                                                                                                                                                                                                                                                                                                                                                                                                                                                                                                                                                                                                                                                                                                                                                            |  |  |
| Dec      | 2019                                    | Dec 2020                                                                                     | Dec 202                                                                                                                                                                                                                                                                      | 21 D                                                                                                                                                                                                                                                                                                                                                                           | ec 2022                                                                                                                                                                                                                                                                                                                                                                                                                                                                                                                                                     | Dec 2023                                                                                                                                                                                                                                                                                                                                                                                                                                                                                                                                                                                                                                                                                                                                                                            |  |  |
|          | 5.53                                    | -13.35                                                                                       | 16.65                                                                                                                                                                                                                                                                        |                                                                                                                                                                                                                                                                                                                                                                                | 4.18                                                                                                                                                                                                                                                                                                                                                                                                                                                                                                                                                        | 0.48                                                                                                                                                                                                                                                                                                                                                                                                                                                                                                                                                                                                                                                                                                                                                                                |  |  |
|          | 0.14  0.60  32  2  1  2  0 LAST QI  Dec | 0.14 1.67  0.60 0.84  32 32 2 1  2019  15.53 20.90 21.53  D LAST QUARTER  Dec 2018  Dec 2019 | 0.14     1.67     -0.19       0.60     0.84     -2.51       32     32     32       2     1     1       2019     2020       15.53     -13.35       20.90     -9.38       21.53     -1.99       D LAST QUARTER END (%)       Dec 2018     Dec 2019       Dec 2019     Dec 2020 | 0.14     1.67     -0.19     -0.86       0.60     0.84     -2.51     -3.41       32     32     32     31       2     1     1     1       2019     2020     2021       15.53     -13.35     16.65       20.90     -9.38     12.06       21.53     -1.99     11.71       D LAST QUARTER END (%)       Dec 2019     Dec 2020     Dec 2020       Dec 2019     Dec 2020     Dec 2020 | 0.14         1.67         -0.19         -0.86         2.27           0.60         0.84         -2.51         -3.41         2.96           32         32         32         31         28           2         1         1         1         2           2019         2020         2021         2020         2021           15.53         -13.35         16.65         12.06         21.53         -1.99         11.71           0 LAST QUARTER END (%)         Dec 2018         Dec 2019         Dec 2020         Dec 2021         Dec 2021         Dec 2021 | 1M         3M         YTD         1YR         2YR         3YR           0.14         1.67         -0.19         -0.86         2.27         8.14           0.60         0.84         -2.51         -3.41         2.96         8.06           32         32         32         31         28         25           2         1         1         1         2         2           2019         2020         2021         2022           15.53         -13.35         16.65         4.18           20.90         -9.38         12.06         11.49           21.53         -1.99         11.71         1.87           O LAST QUARTER END (%)           Dec 2018         Dec 2019         Dec 2020         Dec 2021           Dec 2019         Dec 2020         Dec 2021         Dec 2022 |  |  |

Source for all performance: Lipper as at 29 February 2024. Fund Performance for the Institutional Shares W (Income) calculated as total return, including reinvested income net of UK tax and charges, based on net asset value. All figures are in GBP terms. The impact of an initial charge (currently not applied) can be material on the performance of your investment. Further information is available upon request.